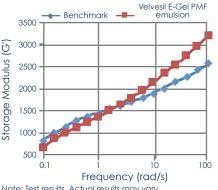

## **Key Features and Typical Benefits** of Velvesil\* E-Gel PMF emulsion:

- Soft-focus effect to mask wrinkles and hide skin imperfections
- Soft, cushioning sensory feel
- Excellent emollient profile
- No balling on rub-in
- Easy to use—cold processing capable
- Formulated without paraben and MIT preservatives
- SFDA listed INCI name

Typical properties are average data and are not to be used as or to develop specifications.