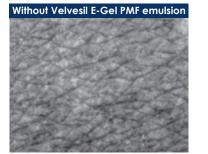

# Robust soft-focus effect with Velvesil E-Gel PMF emulsion Note: Test results. Actual results may vary.

- Reduced contrast between skin wrinkles and flat skin areas.
- Silicone elastomer gel has a refractive index close to the skin to deliver a blurring effect.
- High efficiency to provide soft focus at low loading compared to anhydrous silicone elastomer gels.

Neat emulsion applied on inside forearm, recorded by VD 300 (Courage + Khazaka),~2 mg/cm2 skin Note: Test results. Actual results may vary.

\* Velvesil is a trademark of Momentive Performance Materials Inc.