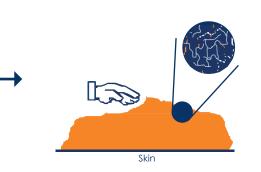

Neat emulsion applied on inside forearm, recorded by VD 300 (Courage + Khazaka),~2 mg/cm2 skin Note: Test results. Actual results may vary.

\* Velvesil is a trademark of Momentive Performance Materials Inc.