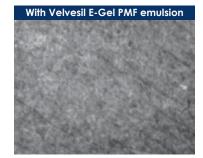

# Robust soft-focus effect with Velvesil E-Gel PMF emulsion Note: Test results. Actual results may vary.

- Reduced contrast between skin wrinkles and flat skin areas.
- Silicone elastomer gel has a refractive index close to the skin to deliver a blurring effect.
- High efficiency to provide soft focus at low loading compared to anhydrous silicone elastomer gels.

Neat emulsion applied on inside forearm, recorded by VD 300 (Courage + Khazaka),~2 mg/cm2 skin Note: Test results. Actual results may vary.

\* Velvesil is a trademark of Momentive Performance Materials Inc.