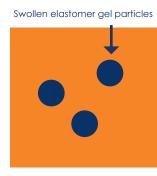

Imagine the benefit of hidden wrinkles and an overall uniform complexion from your toner, or softer feeling skin from your cleanser. Velvesil E-Gel PMF emulsion can help achieve a cushioning sensory experience with additional soft-focus benefits out of the aqueous phase in formulations.

#### Enhanced water phase sensory with Velvesil E-Gel PMF emulsion

# Robust soft-focus effect with Velvesil E-Gel PMF emulsion Note: Test results. Actual results may vary.

- Reduced contrast between skin wrinkles and flat skin areas.
- Silicone elastomer gel has a refractive index close to the skin to deliver a blurring effect.
- High efficiency to provide soft focus at low loading compared to anhydrous silicone elastomer gels.