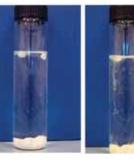

Recommended use level: 2-5%

Water

Drop of Silsoft E-Pearl

Emulsion

1 min.

2 min.

5 min.

8 min.

Shaken