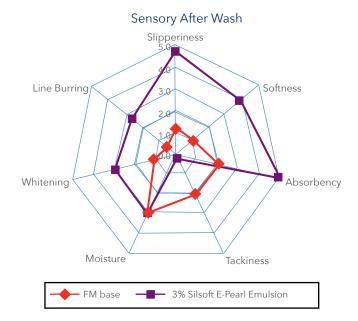

#### Sensory Enhancement: Facial Mask (FM)

### Facial Mask Base + 3% Silsoft E-Pearl Emulsion

Enhanced:

- Softness and absorbency
- Line blurring
- Whiteness
- Slipperiness

Reduced tackiness