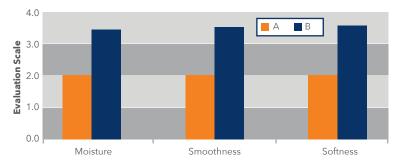

#### **Application in Shower Gel**

|                               | A                    | В                    |
|-------------------------------|----------------------|----------------------|
| Purified Water                | to 100               | to 100               |
| Sodium Laureth Sulfate (70%)  | 20.0                 | 20.0                 |
| Cocoamidopropyl Betaine (30%) | 5.0                  | 5.0                  |
| Silsoft E-Pearl Emulsion      | 0.0                  | 3.0                  |
| Carbomer                      | 1.0                  | 1.0                  |
| Polyquaternium-10             | 0.2                  | 0.2                  |
| Sodium Hydroxide (18%)        | 1.5                  | 1.5                  |
| Preservative                  | per label directions | per label directions |

#### **Shower Gel**

A: Control Shower Gel Formula

B: Shower Gel with 3% Silsoft E-Pearl emulsion

An in-house trained sensory panel preferred the formula with Silsoft E-Pearl emulsion because it enhanced skin's moist feel, softness and smoothness.