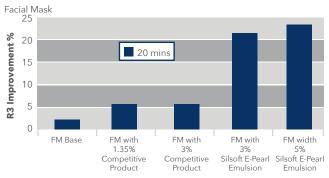

#### **Line Blurring Effect**

Graph 1 : Line blurring effect of Silsoft E-Pearl emulsion R3 = line depth; FM = facial mask

# Facial Mask formula without and with Silsoft E-Pearl emulsion