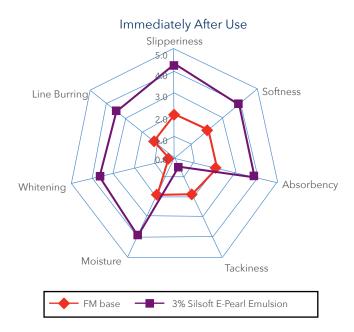

#### Sensory Enhancement: Facial Mask (FM)

### Facial Mask Base + 3% Silsoft E-Pearl Emulsion

Enhanced:

- Softness and absorbency
- Line blurring
- Whiteness
- Slipperiness

Reduced tackiness