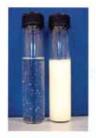

Recommended use level: 2-5%

Water

Drop of Silsoft E-Pearl

Emulsion

1 min.

2 min.

5 min.

8 min.

Shaken