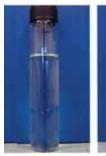

Recommended use level: 2-5%

Water

Drop of Silsoft E-Pearl

Emulsion

1 min.

2 min.

5 min.

8 min.

Shaken