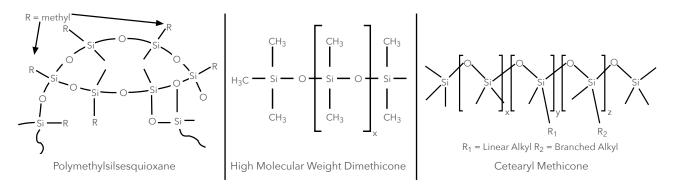

### **Chemical Structures**

Silsoft E-Pearl emulsion is a patent-pending, non-ionic emulsion of polymethylsilsesquioxane powder, high molecular weight dimethicone and an alkyl-functionalized polysiloxane.

# SPECIALTY FLUIDS - PERSONAL CARE

Proposed INCI Name: Water (and) Polymethylsilsesquioxane (and) Dimethicone (and) Isohexadecane (and) Cetearyl Methicone (and) PEG-40 Stearate (and) Steareth-2 (and) Steareth-21