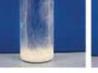

Recommended use level: 2-5%

Water

Drop of Silsoft E-Pearl

Emulsion

1 min.

2 min.

5 min.

8 min.

Shaken