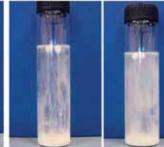

Recommended use level: 2-5%

Water

Drop of Silsoft E-Pearl

Emulsion

1 min.

2 min.

5 min.

8 min.

Shaken