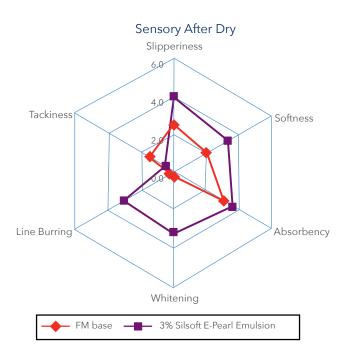

#### Sensory Enhancement: Facial Mask (FM)

### Facial Mask Base + 3% Silsoft E-Pearl Emulsion

Enhanced:

- Softness and absorbency
- Line blurring
- Whiteness
- Slipperiness

Reduced tackiness