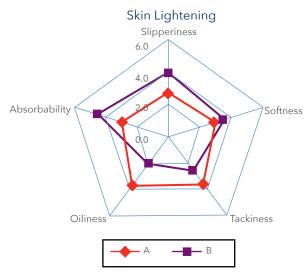

#### Sensory Enhancement: Facial Mask (FM)

### Facial Mask Base + 3% Silsoft E-Pearl Emulsion

Enhanced:

- Softness and absorbency
- Line blurring
- Whiteness
- Slipperiness

Reduced tackiness