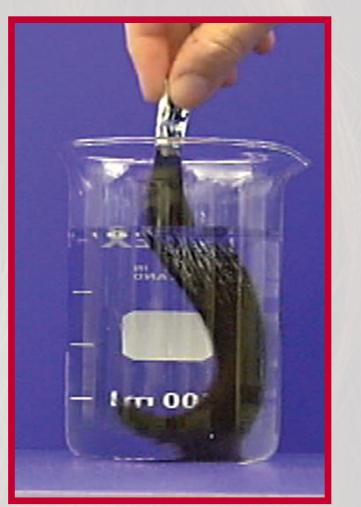

s Inc. Copyright 2015 Momentive Performance Materials Inc. All rights reserved.









Silsoft CLX-E conditioning agent

## **Repair Split Ends and Cuticle Damage**



**Double bleached platinum** blonde hair

Silsoft CLX-E conditioning agent can repair split ends through capillary forces and retain split ends via adhesive forces.



Control

The repair of the hair cuticle can be achieved from excessive heat.



#### **Reduce Frizz**

Even after 10 washes, flat iron straightened hair treated with Silsoft CLX-E conditioning agent maintained a 52% curl reduction over the control.

Ironing – 234° C plate Storage – 90% RH chamber for 1 hour



Same hair treated with Silsoft **CLX-E conditioning agent** 



Silsoft CLX-E conditioning agent through a durable coating that protects the cuticle



Virgin Hair



# inventing possibilities



## **Restore Hydrophobicity**