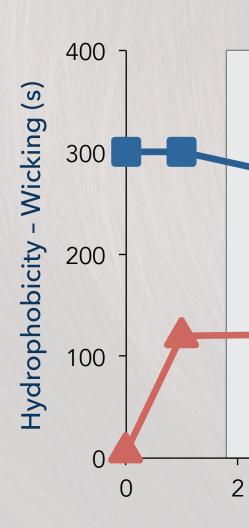

t 2015 Momentive Performance Materials Inc. All rights reserved.









Silsoft CLX-E conditioning agent

## **Repair Split Ends and Cuticle Damage**



**Double bleached platinum** blonde hair

Silsoft CLX-E conditioning agent can repair split ends through capillary forces and retain split ends via adhesive forces.



Control

The repair of the hair cuticle can be achieved from excessive heat.



#### **Reduce Frizz**

Even after 10 washes, flat iron straightened hair treated with Silsoft CLX-E conditioning agent maintained a 52% curl reduction over the control.

Ironing – 234° C plate Storage – 90% RH chamber for 1 hour



Same hair treated with Silsoft **CLX-E conditioning agent** 



Silsoft CLX-E conditioning agent through a durable coating that protects the cuticle



Virgin Hair



# inventing possibilities



## **Restore Hydrophobicity**