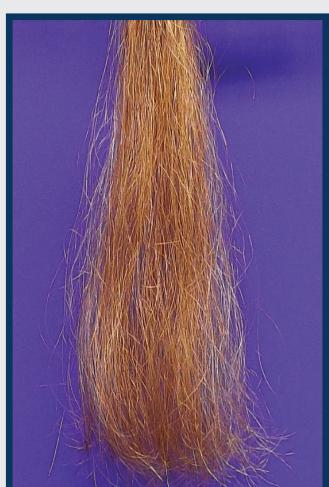

#### **Reduce Frizz**

Even after 10 washes, flat iron straightened hair treated with Silsoft CLX-E conditioning agent maintained a 52% curl reduction over the control.

Ironing – 234° C plate Storage – 90% RH chamber for 1 hour

Same hair treated with Silsoft **CLX-E conditioning agent** 

Silsoft CLX-E conditioning agent through a durable coating that protects the cuticle

Virgin Hair