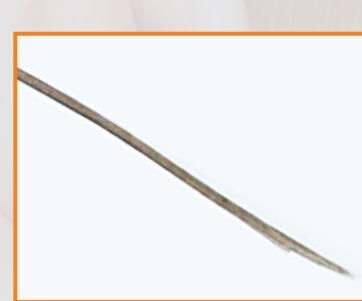

## **Repair Split Ends and Cuticle Damage**

**Double bleached platinum** blonde hair

Silsoft CLX-E conditioning agent can repair split ends through capillary forces and retain split ends via adhesive forces.