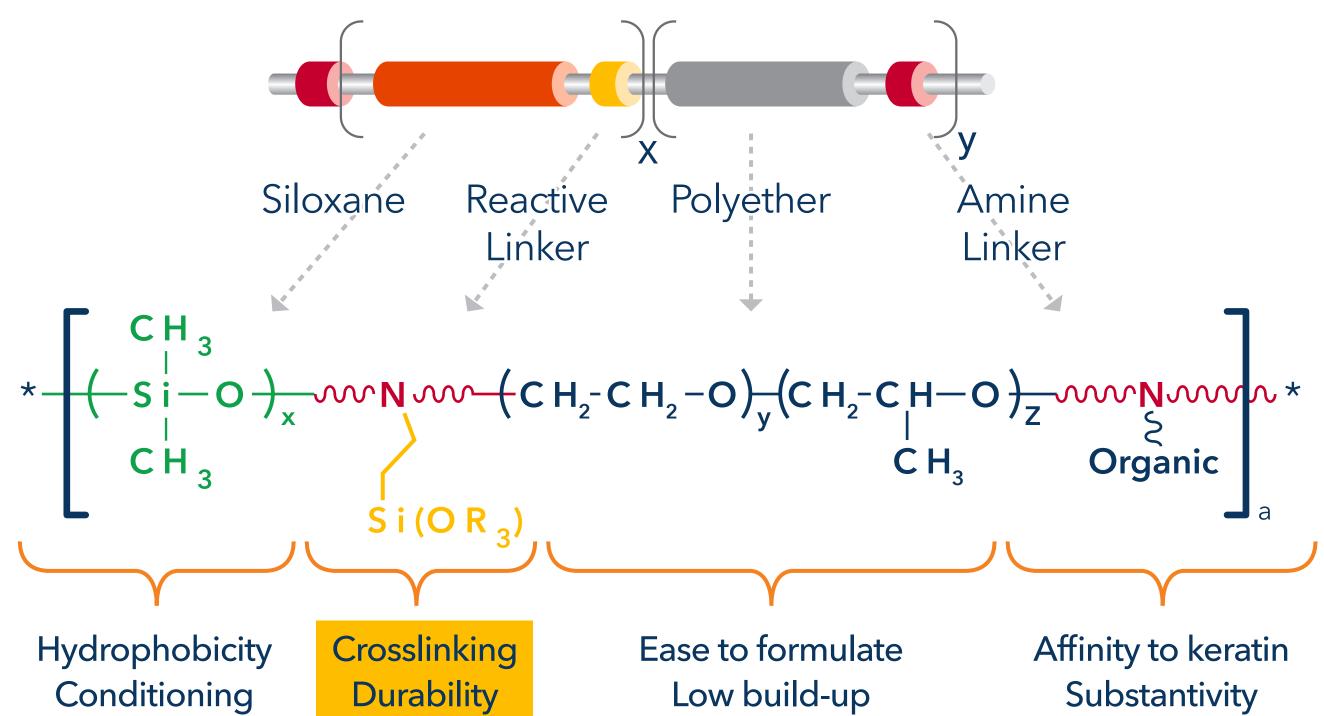

### **Chemistry of Silsoft CLX-E Conditioning Agent:**

Silsoft CLX-E conditioning agent has the ability to crosslink with itself to form a durable network on the hair. This helps provide protection and repair properties to hair that can last through several washes.

Silsoft CLX-E conditioning agent