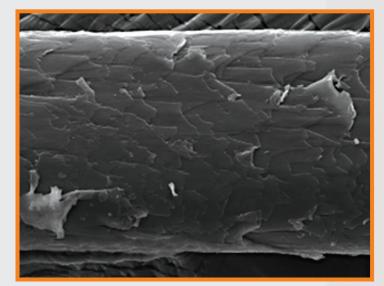

## **Repair Split Ends and Cuticle Damage**

**Double bleached platinum** blonde hair

Silsoft CLX-E conditioning agent can repair split ends through capillary forces and retain split ends via adhesive forces.

Control

The repair of the hair cuticle can be achieved from excessive heat.