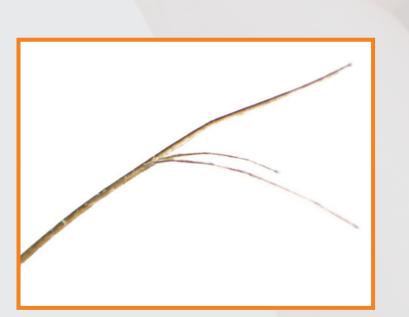

## **Repair Split Ends and Cuticle Damage**

**Double bleached platinum** blonde hair

Silsoft CLX-E conditioning agent can repair split ends through capillary forces and retain split ends via adhesive forces.

Control

The repair of the hair cuticle can be achieved from excessive heat.