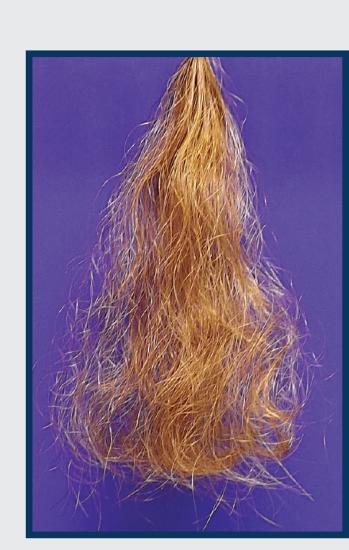

#### **Reduce Frizz**

Even after 10 washes, flat iron straightened hair treated with Silsoft CLX-E conditioning agent maintained a 52% curl reduction over the control.

Ironing – 234° C plate Storage – 90% RH chamber for 1 hour

Same hair treated with Silsoft **CLX-E conditioning agent** 

Silsoft CLX-E conditioning agent through a durable coating that protects the cuticle

Virgin Hair