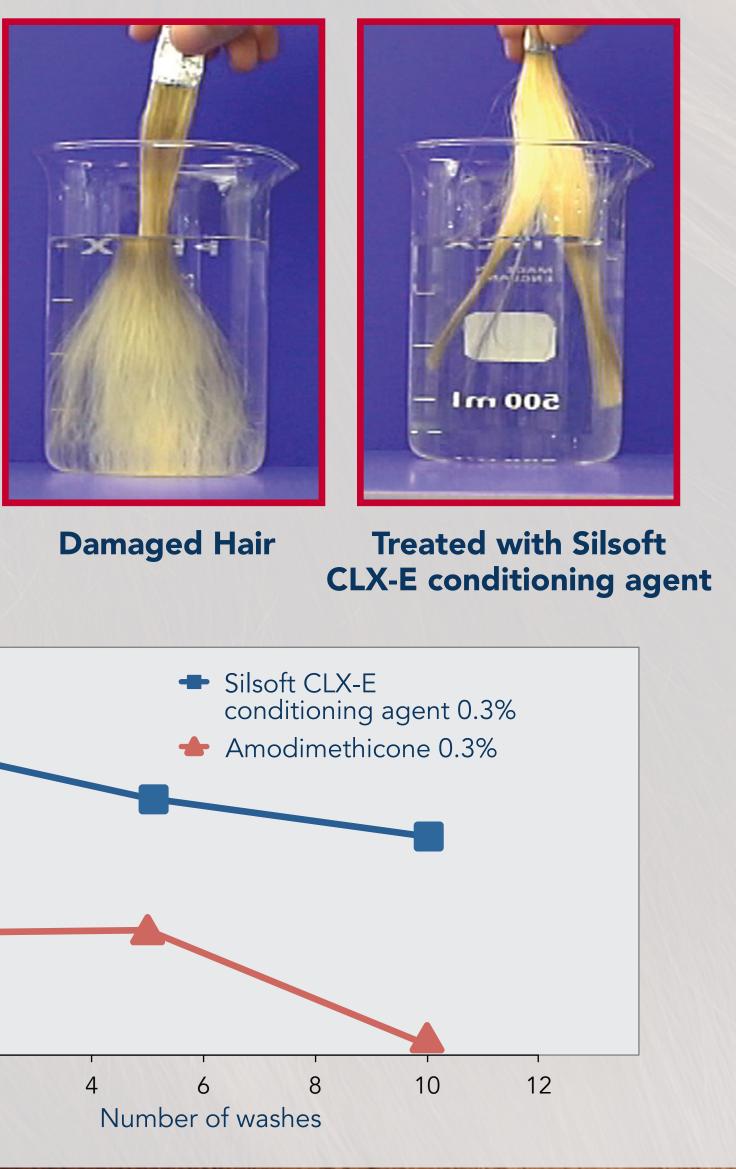

## **Repair Split Ends and Cuticle Damage**

**Double bleached platinum** blonde hair

Silsoft CLX-E conditioning agent can repair split ends through capillary forces and retain split ends via adhesive forces.

Control

The repair of the hair cuticle can be achieved from excessive heat.

#### **Reduce Frizz**

Even after 10 washes, flat iron straightened hair treated with Silsoft CLX-E conditioning agent maintained a 52% curl reduction over the control.

Ironing – 234° C plate Storage – 90% RH chamber for 1 hour

Same hair treated with Silsoft **CLX-E conditioning agent** 

Silsoft CLX-E conditioning agent through a durable coating that protects the cuticle

Virgin Hair