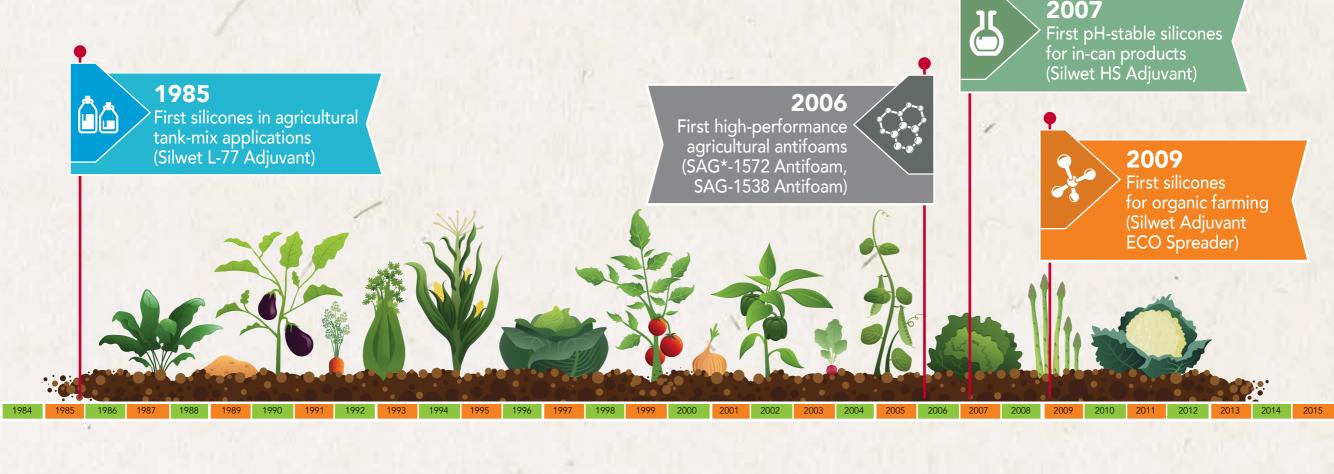

## Delivering the industry's broadest line of silicone agricultural adjuvants and

foam control agents, Momentive serves the agricultural market's diverse needs in over 70 countries. We're innovators, bringing notable firsts to the global market – all to help the world grow healthy plants.