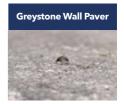

### **Outstanding Water Beadings On Multiple Surfaces**

Note: Test Results. Actual results may vary.

When CoatOSil DRI waterborne silicone resin (10% in water) was applied to various paving substrates, each exhibited exceptional water beading.