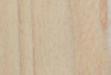

### **Reduced Tannin Leaching In Wood Coatings**

**Control** Tannin leaching in water

Post-Add with 10% CoatOSil DRI No tannin leaching in water

Note: Test Results. Actual results may vary.

In a tannin leaching test, results showed no visible tannin leaching when CoatOSil DRI waterborne silicone resin was used as a post-add in the commercial wood coating formulation.