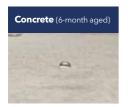

### **Outstanding Water Beadings On Multiple Surfaces**

Note: Test Results. Actual results may vary.

When CoatOSil DRI waterborne silicone resin (10% in water) was applied to various paving substrates, each exhibited exceptional water beading.