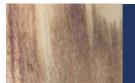

### **Reduced Tannin Leaching In Wood Coatings**

**Control** Tannin leaching in water

Post-Add with 10% CoatOSil DRI No tannin leaching in water

Note: Test Results. Actual results may vary.

In a tannin leaching test, results showed no visible tannin leaching when CoatOSil DRI waterborne silicone resin was used as a post-add in the commercial wood coating formulation.