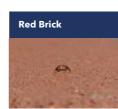

### **Outstanding Water Beadings On Multiple Surfaces**

Note: Test Results. Actual results may vary.

When CoatOSil DRI waterborne silicone resin (10% in water) was applied to various paving substrates, each exhibited exceptional water beading.