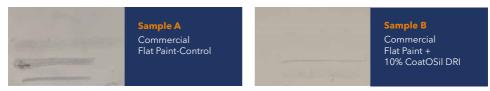

## **Improved Mar Resistance of Interior Paints**

#### CoatOSil\* DRI Waterborne Silicone Resin as a post add modifier for architectural paints

Note: Test Results. Actual results may vary.

Using a commercial flat paint formulation, drywall was painted and tested by rubbing a black rubber stopper on samples A & B. Sample B with CoatOSil DRI waterborne silicone resin exhibited significantly better scuff resistance than the Control sample.